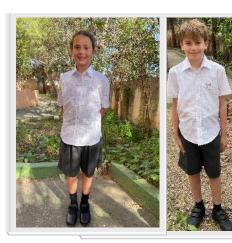

## **SUMMER UNIFORM**

- 2 Shirts 2 Grey Bermudas (Boys)
- 2 Grey Culottes (Girls)
- 1 Black Shoes