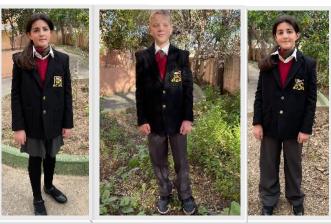

#### ST MARTIN'S COLLEGE

Quantities are inserted as suggested minimum requirements.

## WINTER UNIFORM

- 1 Blazer
- 2 Shirts
- 1 Tie/Cravat
- 1 Burgundy V-Neck
- 2 Grey Trousers (Boys/Girls)
- 2 Grey Culottes (Girls)
- 1 Black Shoes